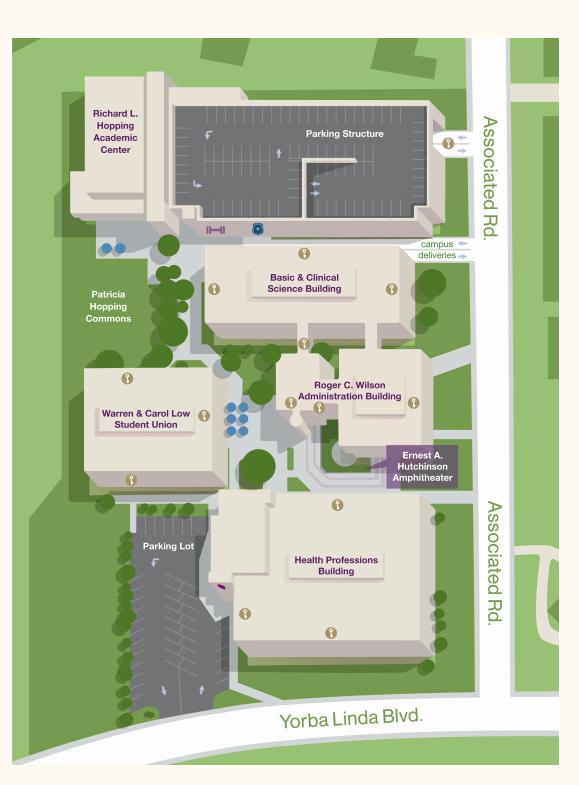

# Campus Map

2575 Yorba Linda Boulevard Fullerton, CA 92831 ketchum.edu

Entrance to building requires keycard badge

Fitness Center

For deliveries and access to MBKU buildings, please go to Campus Safety & Security for a visitor pass or security escort.

## Richard L. Hopping Academic Center

First Floor Lecture Halls

Second Floor Group Study Rooms M. B. Ketchum Memorial Library Testing Center

## **Parking Structure**

Student & Employee Parking

First Floor Campus Safety & Security Office Fitness Center & Locker Rooms

## Parking Lot

Visitor & Guest Parking

## Basic & Clinical Science Building

First Floor Basic Science Labs IT Services Joseph F. Taylor, OD Simulation Lab Mail Room & Copy Center Multimedia Services Optometry Faculty Offices Research Lab

## Second Floor

Dr. Morris & Arleen Applebaum Pre-Clinic Lab Optometry Faculty Offices

## Roger C. Wilson Administration Building

First Floor Richard D. Jones Family Conference Center

### Second Floor

Dr. Lorraine Voorhees Student Achievement Center & Resource Room Human Resources PA Admissions Offices PA Director's Office University Student Affairs & Financial Aid Office Optometry Dean's Office

Third Floor President's Office

### Health Professions Building

First Floor Blake Center

#### Second Floor Classrooms & Labs Simulation Hospital Suite Student Lounge Pharmacy Admissions Offices Pharmacy Faculty Offices

Third Floor Pharmacy Dean's Office Pharmacy Faculty Offices

### Warren & Carol Low Student Union

Continuing Education Offices Campus Store Essilor Student Center & Student Recreation Room Optometry Admissions Offices Optometry Faculty Offices Pharmacy Faculty Offices

Patricia Hopping Commons

Ernest A. Hutchinson Amphitheater

MBKU1101-1219